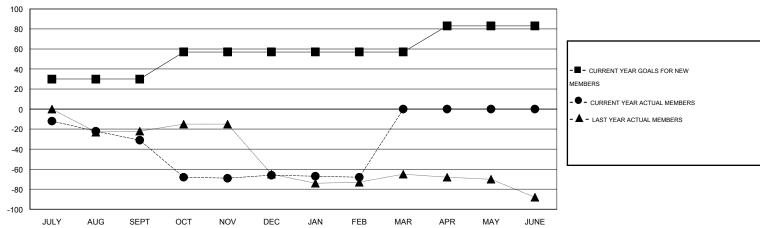

## District 5M 3

Results as of: 2/28/2014

GMT: Gary Fry LOCATION MINNESOTA GMT CA 1

|               |                  | Clubs               |                            |                             |                       |                    | Members                    |                              |                             |
|---------------|------------------|---------------------|----------------------------|-----------------------------|-----------------------|--------------------|----------------------------|------------------------------|-----------------------------|
|               | RESU             | LTS FOR 2013-2014   |                            |                             | RESULTS FOR 2013-2014 |                    |                            |                              |                             |
| QUARTER       | NEW CLUB<br>GOAL | ACTUAL NEW<br>CLUBS | ACTUAL<br>DROPPED<br>CLUBS | ACTUAL NET<br>GAIN/<br>LOSS | QUARTER               | NEW MEMBER<br>GOAL | ACTUAL TOTAL MEMBERS ADDED | ACTUAL<br>DROPPED<br>MEMBERS | ACTUAL NET<br>GAIN/<br>LOSS |
| JULY/AUG/SEPT | 1                | 0                   | 0                          | 0                           | JULY/AUG/SEPT         | 30                 | 12                         | 43                           | -31                         |
| OCT/NOV/DEC   | 1                | 0                   | 0                          | 0                           | OCT/NOV/DEC           | 27                 | 35                         | 70                           | -35                         |
| JAN/FEB/MAR   | 0                | 0                   | 0                          | 0                           | JAN/FEB/MAR           | 0                  | 15                         | 17                           | -2                          |
| APR/MAY/JUNE  | 1                | 0                   | 0                          | 0                           | APR/MAY/JUNE          | 26                 | 0                          | 0                            | 0                           |

## GOALS AND ACTUAL MEMBERS CUMULATIVE

| DROPPED CLUBS: 0  DROPPED MEMBERS |                | 23 CLUBS OF 45 ADDED 1 OR MORE NEW MEMBERS | GENDER DISTRIBUTION           MALE         1,039 (84.75%)           FEMALE         187 (15.25%) |  |           |
|-----------------------------------|----------------|--------------------------------------------|-------------------------------------------------------------------------------------------------|--|-----------|
| DECEASED CLUB CANCELLED OTHER     | 12<br>0<br>118 | CLICK HERE FOR HEALTH ASSESSMENT DATA      | FAMILY UNIT MEMBERS HEAD OF HOUSEHOLD                                                           |  | 163<br>80 |
| TOTAL                             | 130            |                                            | NON-HEAD OF HOUSEHOLD                                                                           |  |           |