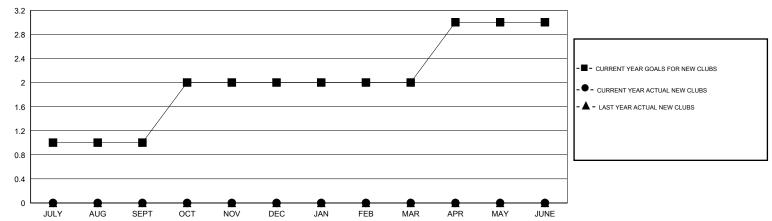

## District 5M 3

Results as of: 2/28/2014

GMT: Gary Fry LOCATION MINNESOTA GMT CA 1

|               |                  | Clubs               |                            |                             |                       |                    | Members                    |                              |                             |
|---------------|------------------|---------------------|----------------------------|-----------------------------|-----------------------|--------------------|----------------------------|------------------------------|-----------------------------|
|               | RESU             | LTS FOR 2013-2014   |                            |                             | RESULTS FOR 2013-2014 |                    |                            |                              |                             |
| QUARTER       | NEW CLUB<br>GOAL | ACTUAL NEW<br>CLUBS | ACTUAL<br>DROPPED<br>CLUBS | ACTUAL NET<br>GAIN/<br>LOSS | QUARTER               | NEW MEMBER<br>GOAL | ACTUAL TOTAL MEMBERS ADDED | ACTUAL<br>DROPPED<br>MEMBERS | ACTUAL NET<br>GAIN/<br>LOSS |
| JULY/AUG/SEPT | 1                | 0                   | 0                          | 0                           | JULY/AUG/SEPT         | 30                 | 12                         | 43                           | -31                         |
| OCT/NOV/DEC   | 1                | 0                   | 0                          | 0                           | OCT/NOV/DEC           | 27                 | 35                         | 70                           | -35                         |
| JAN/FEB/MAR   | 0                | 0                   | 0                          | 0                           | JAN/FEB/MAR           | 0                  | 15                         | 17                           | -2                          |
| APR/MAY/JUNE  | 1                | 0                   | 0                          | 0                           | APR/MAY/JUNE          | 26                 | 0                          | 0                            | 0                           |

## GOALS AND ACTUAL NEW CLUBS CUMULATIVE